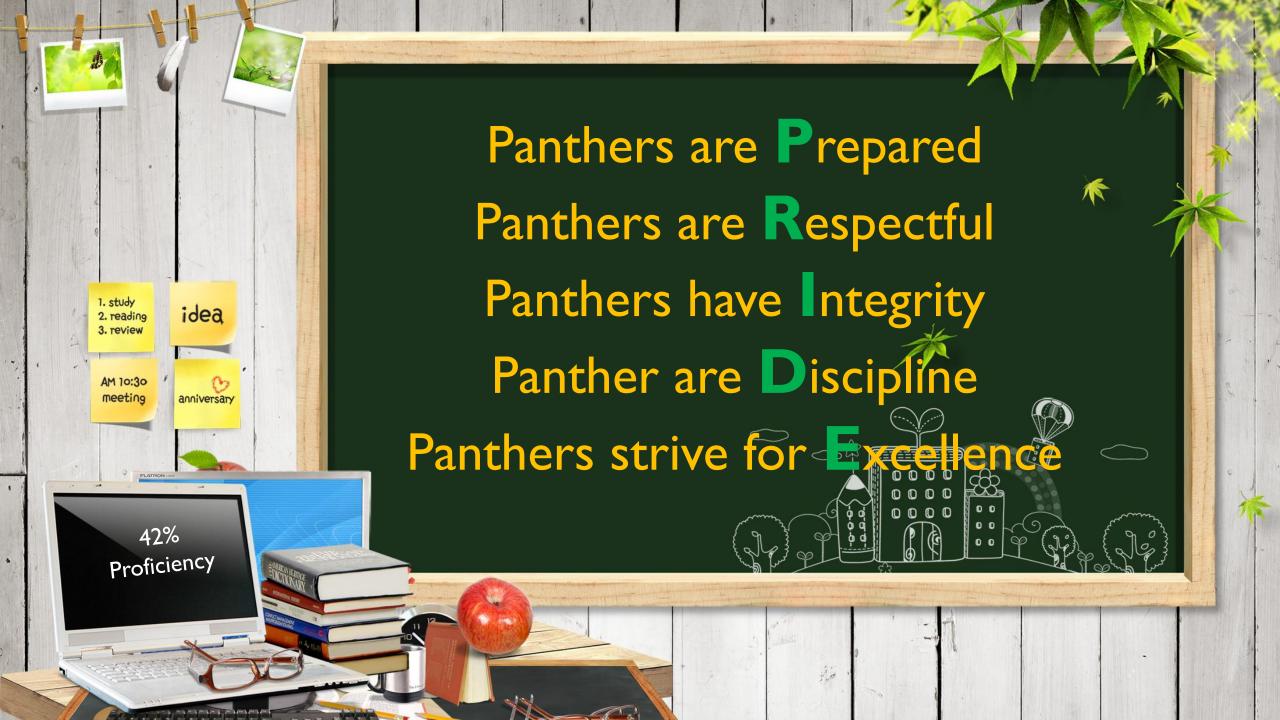

42%

Proficiency

#### **Mission Statement**:

Through rigorous curriculum, reflective learning and collaboration with our stakeholders, we will empower our students to become lifelong learners.

### Vision Statement:

Using all available resources, the staff of Enfield Middle S.T.E.A.M. Academy will produce globally competitive, life-long learners, prepared with 21<sup>st</sup> Century skills.

14



## Monday August 24, 2020

Welcome New Staff Members

T

<u>(er</u>

0000

0000

0000

1.0

0 0



1. study

2. reading 3. review

AM 10:30 meeting

42%

Proficiency

idea

anniversary

Miss Woodley-Art Miss Hughes – Science Not Pictured-Mrs. Norfleet-EC Assistant





## WEWILL EXCEED GROWTH

T

# This year there will be EOGs in ELA, Math and 8<sup>th</sup> Grade Science

14

0 0

0 0